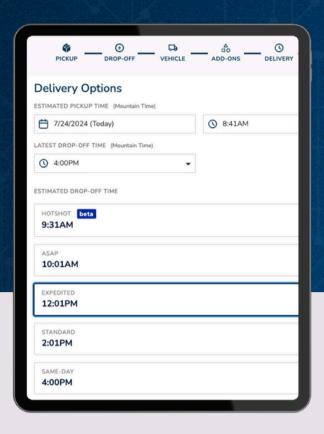

## The Right Service to Fit Your Needs

Experience unparalleled flexibility and efficiency with our wide range of options designed to meet your delivery schedule.

#### Hotshot\*

Premium service for urgent deliveries \*For distances 10 miles or less

#### **ASAP**

Lightening fast delivery service

### **Expedited**

Delivered within a couple of hours

#### **Standard**

Delivered within several hours

#### Same Day

Flexible, cost-effective service